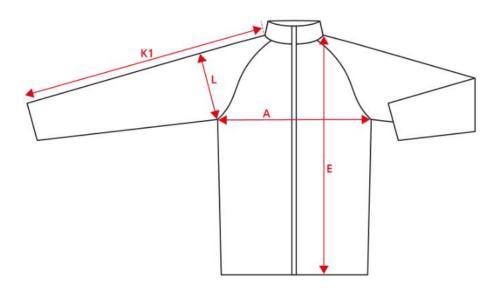

## NO. 0826 Fleece jacket | quilted

| Description (measured in cm)                      | S    | М    | L    | XL   | 2XL  | 3XL  | 4XL   |
|---------------------------------------------------|------|------|------|------|------|------|-------|
| A: ½ Chest width                                  | 51   | 54   | 57   | 61   | 65   | 69   | 73    |
| E: Front length from high point shoulder          | 68   | 70   | 72   | 74   | 76   | 78   | 80    |
| K1: Sleeve length from high shoulder point - long | 79.5 | 81.3 | 83   | 84.3 | 85.5 | 86.8 | 88.25 |
| L: ½ upper arm width                              | 20   | 20.8 | 21.5 | 22.5 | 24.5 | 25.5 | 26.75 |

## How to measure

## Tolerance +/- in cm

| Α   | E   | K1  | L |  |
|-----|-----|-----|---|--|
| 1.5 | 1.5 | 1.5 | 1 |  |

The measurements in a product measurement chart refer to measurements made directly on the clothing. Lay the garment out flat on an even surface without stretching it. Take the measurements as shown by the arrows and select the size that fits. Use a tape measure for the best results. The tolerances in the measurement chart are based on when the item is received from ID® and not